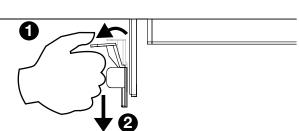

3 What remains is to provide the unit with power and finally put it to use.

**Note!** To remove the clamps, pull the top part of the clamp② away from the box①. As you pull the top ①, proceed by pulling the clamp downwards until fully removed ②.