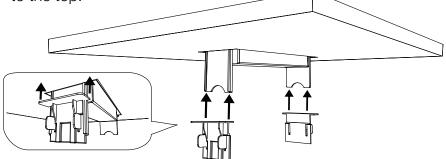

## Assembly Guide

2 Once resting on the table, continue from below the table to ascertain its position by sliding the two clamps② into the tracks of its corresponding counterpart. Continue sliding them all the way to the top.

3 What remains is to provide the unit with power and finally put it to use.

**Note!** To remove the clamps, pull the top part of the clamp② away from the box①. As you pull the top ①, proceed by pulling the clamp downwards until fully removed ②.