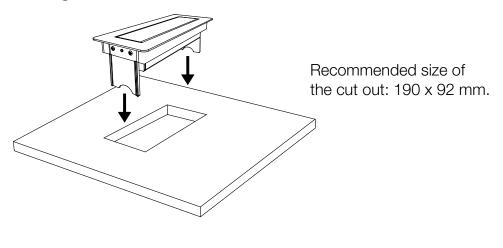

## **Axessline QuickBox**

Mounted through table top. PDU is integrated in the lid which opens with a simple press.

Part Check-List

1 To install Axessline Quickbox, a cut out hole must be in place at the desired position of the table. Continue by vertically placing the box (1) inside the hole as illustrated below.