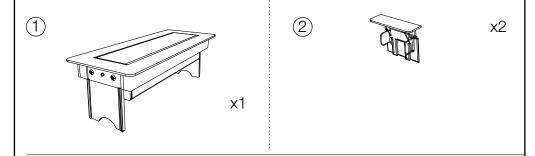

## **Axessline QuickBox**

Mounted through table top. PDU is integrated in the lid which opens with a simple press.

Part Check-List

1 To install Axessline Quickbox, a cut out hole must be in place at the desired position of the table. Continue by vertically placing the box (1) inside the hole as illustrated below.

## Assembly Guide

2 Once resting on the table, continue from below the table to ascertain its position by sliding the two clamps② into the tracks of its corresponding counterpart. Continue sliding them all the way to the top.