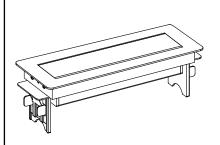

## **Axessline QuickBox**

Mounted through table top. PDU is integrated in the lid which opens with a simple press.

Part Check-List

1 To install Axessline Quickbox, a cut out hole must be in place at the desired position of the table. Continue by vertically placing the box (1) inside the hole as illustrated below.