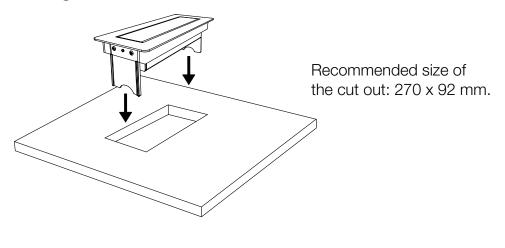

## **Axessline QuickBox**

Mounted through table top. PDU is integrated in the lid which opens with a simple press.

Part Check-List

1 To install Axessline Quickbox, a cut out hole must be in place at the desired position of the table. Continue by vertically placing the box (1) inside the hole as illustrated below.