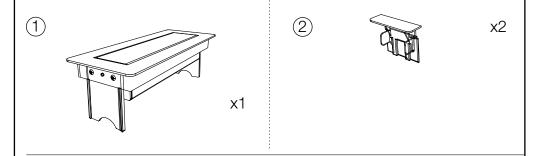

## **Axessline QuickBox**

Mounted through table top. PDU is integrated in the lid which opens with a simple press.

Part Check-List

1 To install Axessline Quickbox, a cut out hole must be in place at the desired position of the table. Continue by vertically placing the box (1) inside the hole as illustrated below.