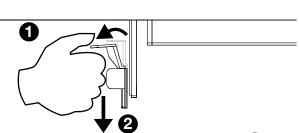

3 What remains is to provide the unit with power and finally put it to use.

**Note!** To remove the clamps, pull the top part of the clamp② away from the box①. As you pull the top ①, proceed by pulling the clamp downwards until fully removed ②.