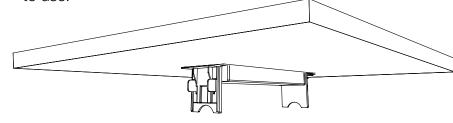

## **Axessline QuickBox**

Mounted through table top. PDU is integrated in the lid which opens with a simple press.

Part Check-List

1 To install Axessline Quickbox, a cut out hole must be in place at the desired position of the table. Continue by vertically placing the box (1) inside the hole as illustrated below.

## Assembly Guide

2 Once resting on the table, continue from below the table to ascertain its position by sliding the two clamps② into the tracks of its corresponding counterpart. Continue sliding them all the way to the top.