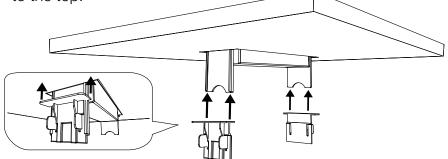

## Assembly Guide

2 Once resting on the table, continue from below the table to ascertain its position by sliding the two clamps② into the tracks of its corresponding counterpart. Continue sliding them all the way to the top.

3 What remains is to provide the unit with power and finally put it to use.

**Note!** To remove the clamps, pull the top part of the clamp② away from the box①. As you pull the top ①, proceed by pulling the clamp downwards until fully removed ②.