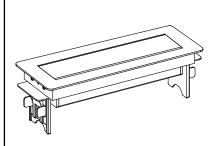

## **Axessline QuickBox**

Mounted through table top. PDU is integrated in the lid which opens with a simple press.

Part Check-List

1 To install Axessline Quickbox, a cut out hole must be in place at the desired position of the table. Continue by vertically placing the box (1) inside the hole as illustrated below.