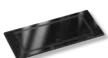

### Electricity and water - not a problem.

Always available, but never in the way. When closed, the EVOline BackFlip is only a thin panel on the desktop. Push it with a finger and it rotates by 180 degrees to show its useful side:

Stainless steel: brushed

Stainless steel: matt black

glossy black

Stainless steel: matt white

Stainless steel:

brass look

Glass: matt white

Ceramic: concrete look