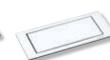

### Electricity and water - not a problem.

Always available, but never in the way. When closed, the EVOline BackFlip is only a thin panel on the desktop. Push it with a finger and it rotates by 180 degrees to show its useful side:

Stainless steel: brushed

Stainless steel: matt black

glossy black

Stainless steel: matt white

Stainless steel:

brass look

Glass: matt white

Ceramic: concrete look