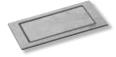

### Electricity and water - not a problem.

Always available, but never in the way. When closed, the EVOline BackFlip is only a thin panel on the desktop. Push it with a finger and it rotates by 180 degrees to show its useful side:

Stainless steel: brushed

Stainless steel: matt black

glossy black

Stainless steel: matt white

Stainless steel:

brass look

Glass: matt white

Ceramic: concrete look