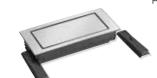

### Electricity and water - not a problem.

Always available, but never in the way. When closed, the EVOline BackFlip is only a thin panel on the desktop. Push it with a finger and it rotates by 180 degrees to show its useful side:

USB charger and power sockets are

located so far above the panel that they are protected against water running in from the side.

The low installation depth of just 53 mm allows mounting even above drawers or devices.