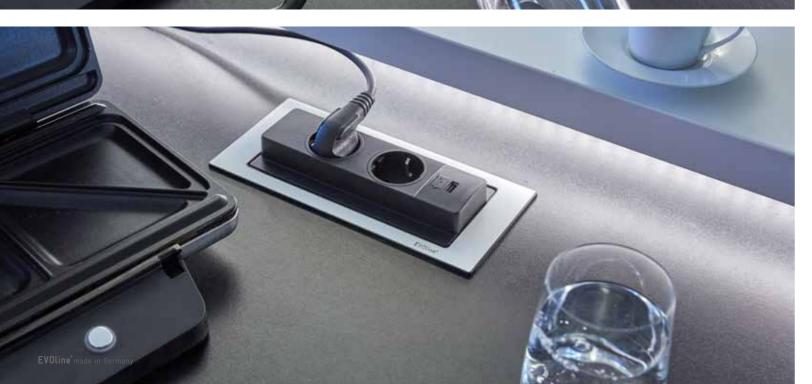

### Electricity and water - not a problem.

Always available, but never in the way. When closed, the EVOline BackFlip is only a thin panel on the desktop. Push it with a finger and it rotates by 180 degrees to show its useful side:

USB charger and power sockets are

located so far above the panel that they are protected against water running in from the side.

The low installation depth of just 53 mm allows mounting even above drawers or devices.