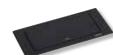

### Electricity and water - not a problem.

Always available, but never in the way. When closed, the EVOline BackFlip is only a thin panel on the desktop. Push it with a finger and it rotates by 180 degrees to show its useful side:

Stainless steel: brushed

Stainless steel: matt black

glossy black

Stainless steel: matt white

Stainless steel:

brass look

Glass: matt white

Ceramic: concrete look