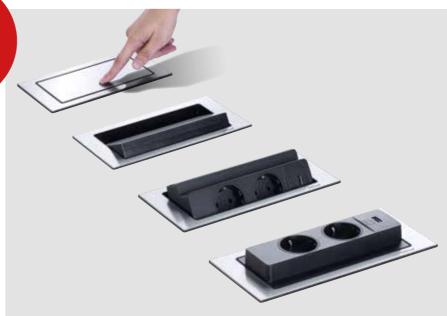

### Electricity and water - not a problem.

Always available, but never in the way. When closed, the EVOline BackFlip is only a thin panel on the desktop. Push it with a finger and it rotates by 180 degrees to show its useful side: