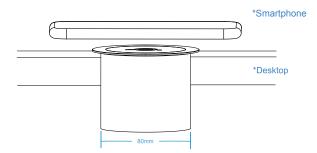

It can be easily installed into an existing 80 mm gland hole on the surface of any piece of furniture or into a new hole with a maximum thickness of 50 mm.

Additionally, the **multi charger miniBatt FS80** includes the power adaptor and the EU cable to just plug and use.

#### TECHNICAL SPECIFICATIONS

| OUTPUTS:                              | Wireless charge Qi 10W   |
|---------------------------------------|--------------------------|
|                                       | USB output 1: 5V/2A      |
|                                       | USB output 2: 5V/2A      |
|                                       | Type C output : 5V/2A    |
|                                       | EU plug 220V             |
| INPUT:                                | 220V with direct cable   |
|                                       | Integrated power adapter |
| MATERIAL:                             | Aluminum                 |
| MEASUREMENTS: ø 9 x80x80 (max. 50)mm. |                          |