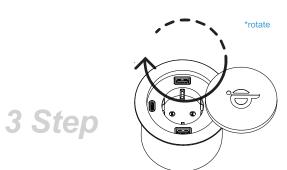

Thanks to its exclusive design in black and matt titanium, the new **multi charger miniBatt FS80** is perfectly integrated in any piece of furniture. In addition, its pop-up system allows you to lift the cover cap to get access to the other power supply connections.

Member of WIRELESS POWER CONSORTIUM

The phone can be charged wirelessly when laid flat.

Ó

Press the button 2 Step

Press and rotate

Rotation and wireless charging