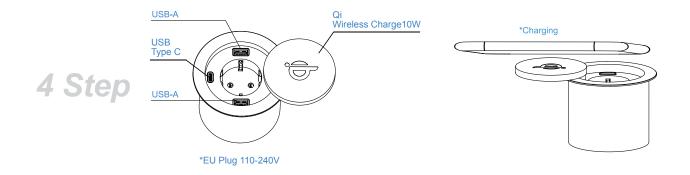

### FR80 Multi Charger

QI WIRELESS CHARGER 10W / 2XUSB / 1 USB TYPE C / 110-240V

The **multi charger MiniBatt FS80** is the last wireless charger, which integrates a power output, 2 USB connections and 1 Type C connection, apart from the fast charge at 10W with Qi certification.

### FR80 Multi Charger

QI WIRELESS CHARGER 10W / 2XUSB / 1 USB TYPE C / 110-240V

#### TECHNICAL SPECIFICATIONS

| OUTPUTS:                              | Wireless charge Qi 10W   |
|---------------------------------------|--------------------------|
|                                       | USB output 1: 5V/2A      |
|                                       | USB output 2: 5V/2A      |
|                                       | Type C output : 5V/2A    |
|                                       | EU plug 220V             |
| INPUT:                                | 220V with direct cable   |
|                                       | Integrated power adapter |
| MATERIAL:                             | Aluminum                 |
| MEASUREMENTS: ø 9 x80x80 (max. 50)mm. |                          |

Member of WIRELESS POWER CONSORTIUM

The phone can be charged wirelessly when laid flat.

Ó

Press the button 2 Step

Press and rotate

Rotation and wireless charging