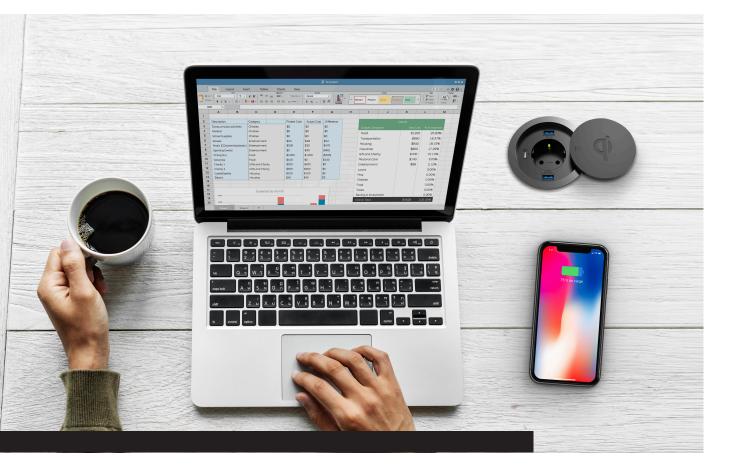

### FR80 Multi Charger

QI WIRELESS CHARGER 10W / 2XUSB / 1 USB TYPE C / 110-240V

The **multi charger MiniBatt FS80** is the last wireless charger, which integrates a power output, 2 USB connections and 1 Type C connection, apart from the fast charge at 10W with Qi certification.

Thanks to its exclusive design in black and matt titanium, the new **multi charger miniBatt FS80** is perfectly integrated in any piece of furniture. In addition, its pop-up system allows you to lift the cover cap to get access to the other power supply connections.

It can be easily installed into an existing 80 mm gland hole on the surface of any piece of furniture or into a new hole with a maximum thickness of 50 mm.

Additionally, the **multi charger miniBatt FS80** includes the power adaptor and the EU cable to just plug and use.

Designed to charge any type of electronic device at 5V, 9V or fast charge, the **multi charger miniBatt FS80** allows you to connect any device at 220V.

**MiniBatt** is a Spanish company specialized in the development of solutions to facilitate the access to load.