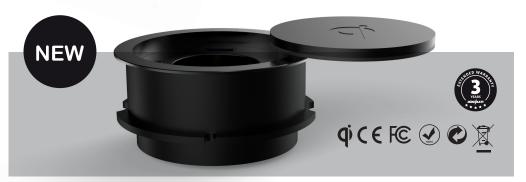

Thanks to its exclusive design in black and matt titanium, the new **multi charger miniBatt FS80** is perfectly integrated in any piece of furniture. In addition, its pop-up system allows you to lift the cover cap to get access to the other power supply connections.

It can be easily installed into an existing 80 mm gland hole on the surface of any piece of furniture or into a new hole with a maximum thickness of 50 mm.

Additionally, the **multi charger miniBatt FS80** includes the power adaptor and the EU cable to just plug and use.