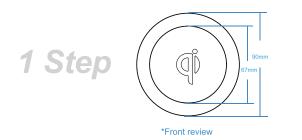

It can be easily installed into an existing 80 mm gland hole on the surface of any piece of furniture or into a new hole with a maximum thickness of 50 mm.

Additionally, the **multi charger miniBatt FS80** includes the power adaptor and the EU cable to just plug and use.

Member of WIRELESS POWER CONSORTIUM

The phone can be charged wirelessly when laid flat.

Ó

Press the button 2 Step

Press and rotate

Rotation and wireless charging