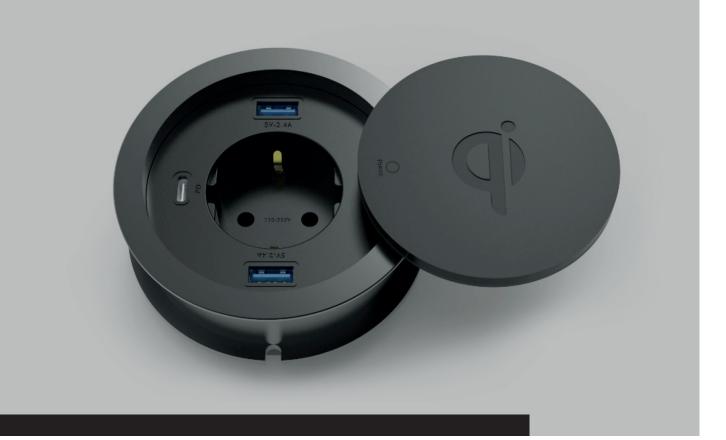

### FR80 Multi Charger

QI WIRELESS CHARGER 10W / 2XUSB / 1 USB TYPE C / 110-240V

The **multi charger MiniBatt FS80** is the last wireless charger, which integrates a power output, 2 USB connections and 1 Type C connection, apart from the fast charge at 10W with Qi certification.

Thanks to its exclusive design in black and matt titanium, the new **multi charger miniBatt FS80** is perfectly integrated in any piece of furniture. In addition, its pop-up system allows you to lift the cover cap to get access to the other power supply connections.

Designed to charge any type of electronic device at 5V, 9V or fast charge, the **multi charger miniBatt FS80** allows you to connect any device at 220V.

**MiniBatt** is a Spanish company specialized in the development of solutions to facilitate the access to load.

#### TECHNICAL SPECIFICATIONS

| OUTPUTS:                              | Wireless charge Qi 10W   |
|---------------------------------------|--------------------------|
|                                       | USB output 1: 5V/2A      |
|                                       | USB output 2: 5V/2A      |
|                                       | Type C output : 5V/2A    |
|                                       | EU plug 220V             |
| INPUT:                                | 220V with direct cable   |
|                                       | Integrated power adapter |
| MATERIAL:                             | Aluminum                 |
| MEASUREMENTS: ø 9 x80x80 (max. 50)mm. |                          |