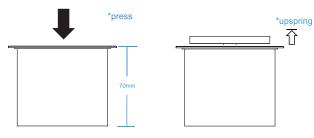

Thanks to its exclusive design in black and matt titanium, the new **multi charger miniBatt FS80** is perfectly integrated in any piece of furniture. In addition, its pop-up system allows you to lift the cover cap to get access to the other power supply connections.

It can be easily installed into an existing 80 mm gland hole on the surface of any piece of furniture or into a new hole with a maximum thickness of 50 mm.

Additionally, the **multi charger miniBatt FS80** includes the power adaptor and the EU cable to just plug and use.